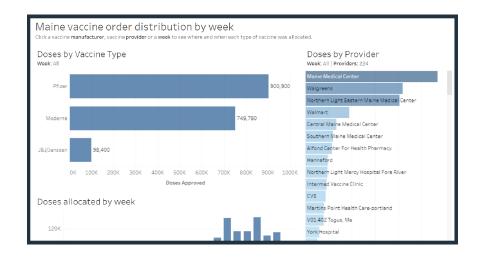

### **Utilizing Data For Good**

In the midst of the COVID-19 pandemic, the Maine CDC worked with Arkatechture to develop dashboards to show:

- COVID-19 cases by zip code
- Deaths by age and date
- Daily testing and positivity rate
- Weekly vaccine distribution

#### **Project Results**

The collaboration between the Maine CDC and Arkatechture provided clear and accessible time series breakdowns of coronavirus cases segmented by geography, age and population-adjusted rates. This project demonstrates the importance of data and visualization to communicate information to key stakeholders and the public.