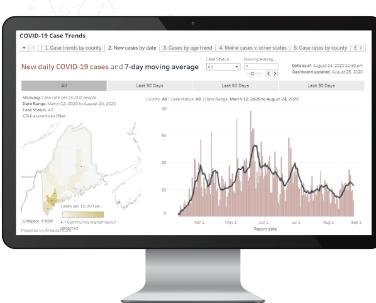

### **Utilizing Data For Good**

In the midst of the COVID-19 pandemic, the Maine CDC worked with Arkatechture to develop dashboards to show:

- COVID-19 cases by zip code
- Deaths by age and date
- Daily testing and positivity rate
- Weekly vaccine distribution

#### **Project Results**

The collaboration between the Maine CDC and Arkatechture provided clear and accessible time series breakdowns of coronavirus cases segmented by geography, age and population-adjusted rates. This project demonstrates the importance of data and visualization to communicate information to key stakeholders and the public.