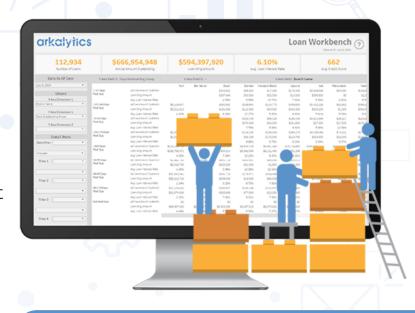

## How many hours do you spend developing routine reports?

Automate daily, weekly, and monthly reports to gain instant time & cost savings.

With Arkalytics, you'll have immediate access to 20+ reports for critical insight into your Members, Finances, Operations, and Marketing. Plus, you can create custom reports and dashboards to explore trends, drill-down to specific details, and export data into a spreadsheet for further analysis.

## Harness your data to improve systems and processes

From Marketing to Originations to Collections, we've built reports for all departments at your credit union. Get your whole organization on board and foster a data-driven culture. Generate ROI through greater operational efficiency, risk-mitigation, increased revenue generation, and improved employee experience.