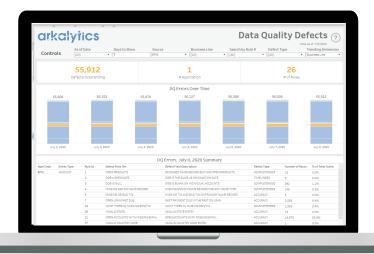

### **Data Quality Rules Engine**

Arkalytics helps keep your data clean for better decision making. With the data quality rules engine, Implement business rules to enforce data quality. Quickly identify and act on data defects and monitor defect cleanup progress across business areas and users.